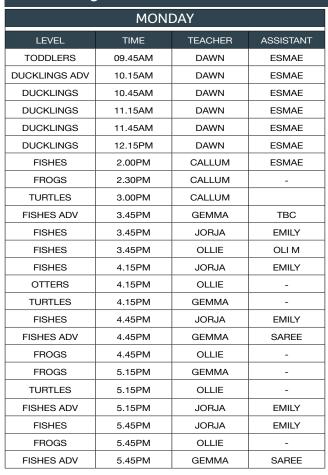

## **Swim Academy**

## 5 MONTHS - ADULTS

Swimming Teachers Timetable



| WEDNESDAY  |         |         |     |
|------------|---------|---------|-----|
| LEVEL      | TIME    | TEACHER |     |
| TODDLERS   | 10.00AM | DAWN    |     |
| DUCKLINGS  | 10.30AM | DAWN    | TBC |
| DUCKLINGS  | 11.00AM | DAWN    | TBC |
| DUCKLINGS  | 11.30AM | DAWN    | TBC |
| FROGS      | 3.45PM  | MADDY   | -   |
| FISHES     | 3.45PM  | BEN     | -   |
| TURTLES    | 3.45PM  | KAREN   | TBC |
| FISHES     | 4.15PM  | KAREN   | TBC |
| TURTLES    | 4.15PM  | MADDY   | -   |
| FROGS      | 4.15PM  | BEN     | -   |
| FISHES ADV | 4.45PM  | BEN     | TBC |
| FROGS      | 4.45PM  | KAREN   | -   |
| OTTERS     | 4.45PM  | MADDY   | -   |
| FISHES     | 5.15PM  | KAREN   | TBC |
| FROGS      | 5.15PM  | BEN     | -   |
| TURTLES    | 5.15PM  | MADDY   | -   |
| SEALS      | 5.45