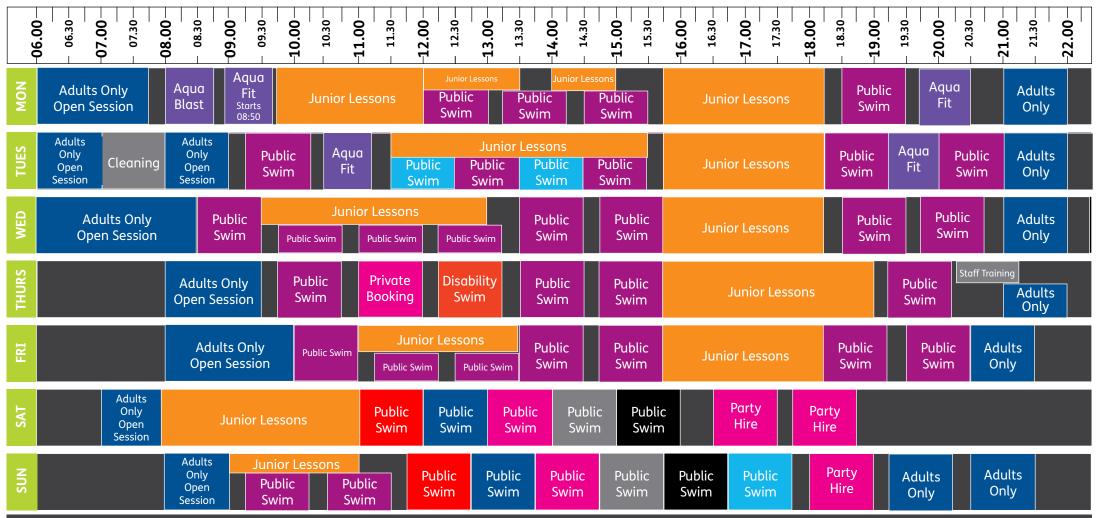

## Swimming Pool Timetable W/C 30 May 2022

Please note: The Management reserve the right to change the above programme without prior notice. Contact Reception for further enquiries.

Swimming Pool Booking System ▶▶