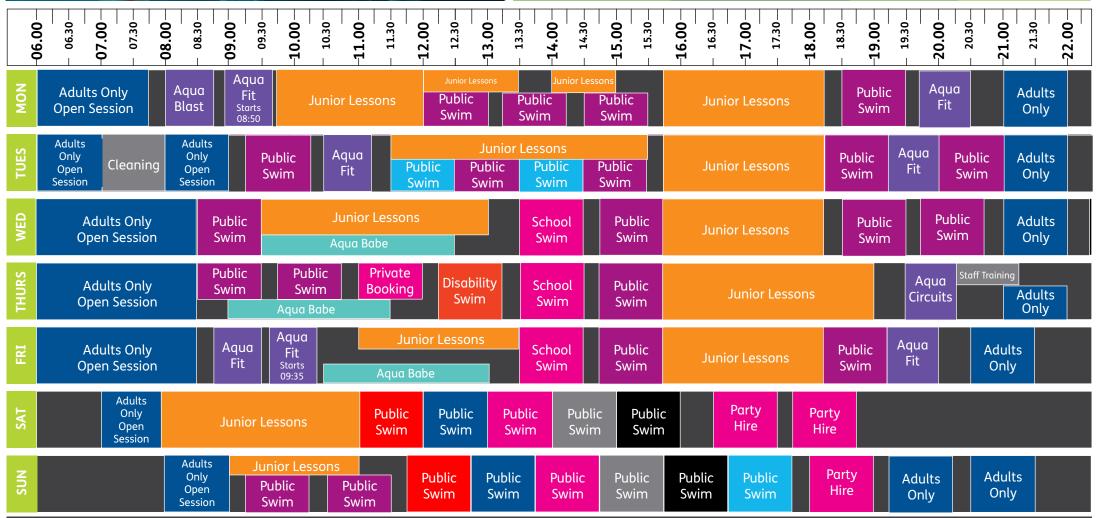

## Swimming Pool Timetable W/C 16 May 2022 onwards

Please note: The Management reserve the right to change the above programme without prior notice. Contact Reception for further enquiries.

Swimming Pool Booking System ▶▶